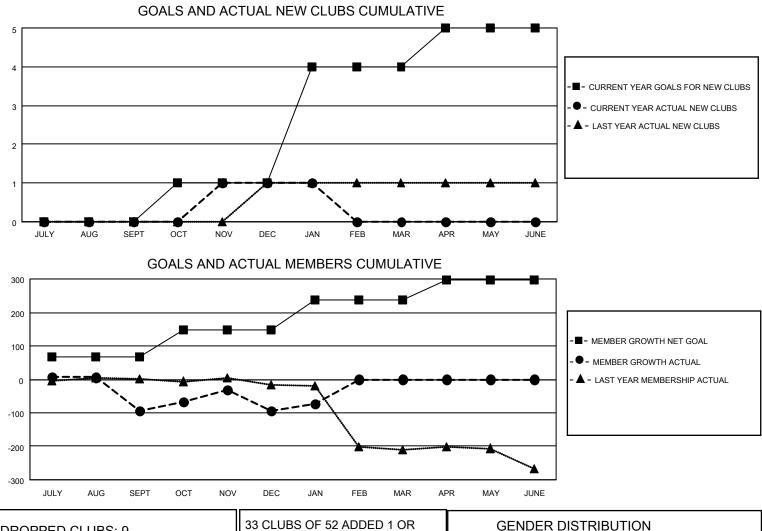

## LOCATION ZAMBIA

District 413

Results as of: 1/31/2022

| Clubs                 |               |           |               | Members               |                       |                         |                                                    |
|-----------------------|---------------|-----------|---------------|-----------------------|-----------------------|-------------------------|----------------------------------------------------|
| RESULTS FOR 2021-2022 |               |           |               | RESULTS FOR 2021-2022 |                       |                         |                                                    |
| QUARTER               | NEW CLUB GOAL | NEW CLUBS | DROPPED CLUBS | QUARTER MEMB          | ER GROWTH NET<br>GOAL | MEMBER GROWTH<br>ACTUAL | DROPPED<br>MEMBERS ACTUAL<br>(including transfers) |
| JULY/AUG/SEPT         | 0             | 0         | 6             | JULY/AUG/SEPT         | 68                    | 65                      | 113                                                |
| OCT/NOV/DEC           | 1             | 1         | 3             | OCT/NOV/DEC           | 80                    | 187                     | 123                                                |
| JAN/FEB/MAR           | 3             | 0         | 0             | JAN/FEB/MAR           | 90                    | 64                      | 18                                                 |
| APR/MAY/JUNE          | 1             | 0         | 0             | APR/MAY/JUNE          | 60                    | 0                       | 0                                                  |

| DROPPED CLUBS: 9 |     | 33 CLUBS OF 52 ADDED 1 OR<br>MORE NEW MEMBERS | GENDER DISTRIBUTION                |              |  |
|------------------|-----|-----------------------------------------------|------------------------------------|--------------|--|
|                  |     |                                               | MALE                               | 627 (54.57%) |  |
|                  |     |                                               | FEMALE                             | 521 (45.34%) |  |
| DROPPED MEMBERS  |     |                                               | NON BINARY                         | 1 (0.09%)    |  |
| DECEASED         | 7   |                                               | PREFER NOT TO ANSWER               | 0 (0.00%)    |  |
| CLUB CANCELLED   | 169 | CLICK HERE FOR CUMULATIVE                     | TOTAL FAMILY UNIT MEMBERS          | 62           |  |
| OTHER            | 78  | MEMBERSHIP DATA                               |                                    |              |  |
| TOTAL            | 254 |                                               | FAMILY MEMBERS PAYING HALF DUES 32 |              |  |
|                  |     |                                               |                                    |              |  |